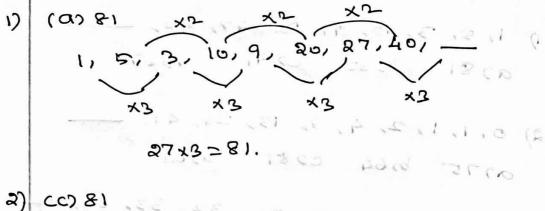

## **NUMBER SERIES - 03**

- 1) 1, 5, 3, 10, 9, 20, 27, 40, \_\_\_\_ a) 81 b) 80 c) 91 d) 67
- a) 0, 1, 1, 2, 4, 7, 13, 24, 44, a) 75 b) 64 c) 81 d) 68
- 3) 4, 6, 8, 15, 16, 24, 32, 33, 64, a) 64 b) 42 c) 55 d) 48
- 4) 5, 6, 8, 11, 15, 20, \_\_\_ angl boas coab do 46
- 5) 1, 2, 3, 6, 11, 20, 37, a) 57 b) 68 c) 67 d) 58
- 6) 1, 1, 5, 8, 6, 9, 11, 17, 17, a) 26 b) 25 c) 38 d) 20
- 7) 5, 8, 14, 23, ?, 50.