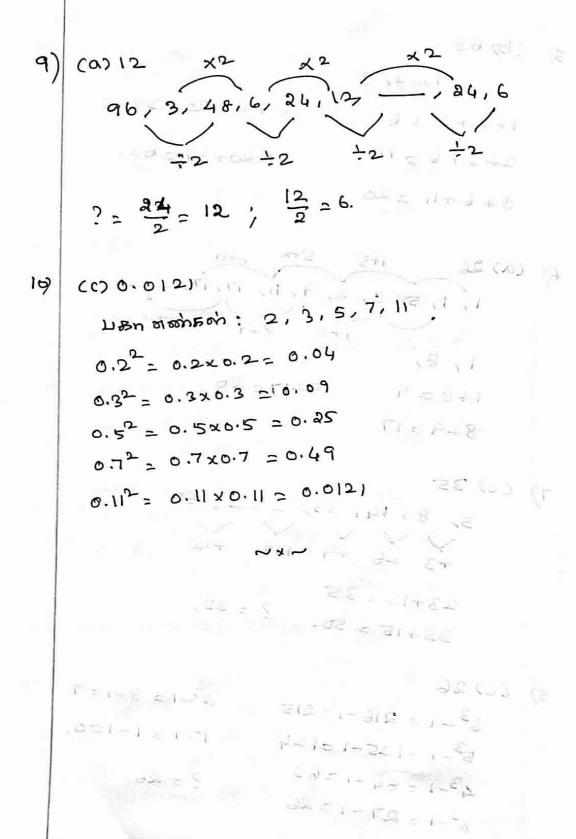

## **NUMBER SERIES - 03**

- 1) 1, 5, 3, 10, 9, 20, 27, 40, \_\_\_\_ a) 81 b) 80 c) 91 d) 67
- a) 0, 1, 1, 2, 4, 7, 13, 24, 44, a) 75 b) 64 c) 81 d) 68
- 3) 4, 6, 8, 15, 16, 24, 32, 33, 64, a) 64 b) 42 c) 55 d) 48
- 4) 5, 6, 8, 11, 15, 20, \_\_\_ angl boas coab do 46
- 5) 1, 2, 3, 6, 11, 20, 37, a) 57 b) 68 c) 67 d) 58
- 6) 1, 1, 5, 8, 6, 9, 11, 17, 17, a) 26 b) 25 c) 38 d) 20
- 7) 5, 8, 14, 23, ?, 50.